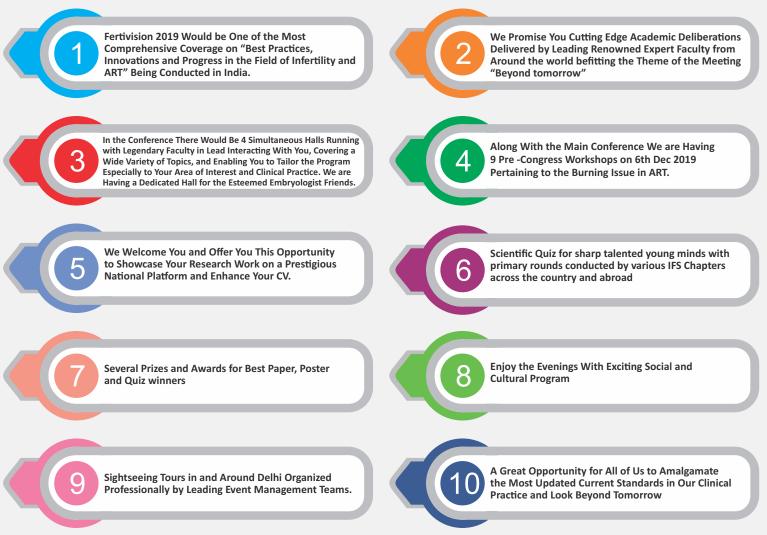

This conference is aimed to provide the most comprehensive academic platform in the field of Infertility and Assisted Reproductive Technology (ART)" befitting the theme of the meeting **"Beyond Tomorrow"** 

Renowned and leading expert faculty from around the world would gather and deliver talks in our cutting edge scientific program which will not only enrich your current knowledge and clear all doubts faced in day-to-day clinical practice, but will also enlighten you about the latest innovations and ongoing research.

A large number of renowned international faculties have already confirmed their participations till date. The precongress workshops on 6th December are specially designed for informal in-depth training with hands on sessions on simulators and live, where ever feasible. There will be 4 simultaneous running streams on 7th & 8th December covering a wide variety of topics, enabling you to choose the deliberations specific to your area of interest and clinical practice. We are having a dedicated hall for the esteemed embryologist friends.

The best oral and poster presenters under various categories and the quiz winners will be honoured with special awards and prizes. Do join us in large numbers and update your knowledge with most updated current standards in clinical practice, as well as get inspired to innovate further to overcome remaining enigmatic issues!

The three days of scientific program will encompass didactic lectures, keynote presentations, panel discussions and orations. There will be 9 Preconference workshops based on Ovulation Induction, Ultrasound, Andrology, Embryology, Hands on Embryo Transfer, Ovum Pickup and more. These workshops will be in addition to the special state of the art workshops by the faculty from IFFS and ESHRE. We expect delegates across India, Sri lanka, Bangladesh, Nepal, Middle - East Countries and African Nations and the arrangements are being made to accommodate more than 2500 delegates.

The exhibition area will be one of the highlights of the conference. Exhibiting provides tremendous benefits to both participating industry and the society. Tea, coffee and lunch will be served confluent with the trade area to allow optimal interaction between the trade companies and delegates during beverage and lunch breaks.

We invite you to participate in the Fertivision 2019 and exchange your expertise with more than 2500 specialists in the field of Assisted Reproduction.

We look forward to your active participation and suggestions for successful conduct of the conference.