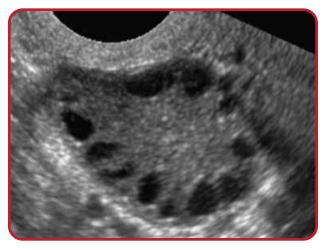

#### Additional diagnostic clues to diagnosis of PCOS

- 1. Increase in stromal echogenicity However it is a subjective observation only (fig. 4)
- 2. Increased stromal volume correlates positively with serum androgen levels. However, no standardized method exists for determining stromal volume and overall ovarian volume correlates well with stromal volume in polycystic ovaries. Hence, stromal volume measurement alone has little role.
- 3. Color Doppler of ovarian artery in PCOS Polycystic ovaries showed typical vascular pattern: Increased stromal vascularity, increased peak systolic velocity and end-diastolic velocity, and a trend toward lower resistance index and PI values. Overall, the most sensitive and specific predictor for the diagnosis of PCOS was PI.<sup>2</sup>