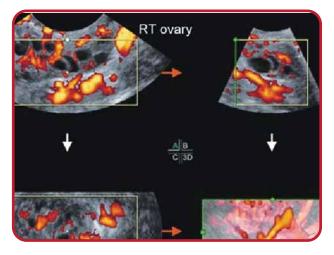

#### Additional diagnostic clues to diagnosis of PCOS

- 1. Increase in stromal echogenicity However it is a subjective observation only (fig. 4)
- 2. Increased stromal volume correlates positively with serum androgen levels. However, no standardized method exists for determining stromal volume and overall ovarian volume correlates well with stromal volume in polycystic ovaries. Hence, stromal volume measurement alone has little role.
- 3. Color Doppler of ovarian artery in PCOS Polycystic ovaries showed typical vascular pattern: Increased stromal vascularity, increased peak systolic velocity and end-diastolic velocity, and a trend toward lower resistance index and PI values. Overall, the most sensitive and specific predictor for the diagnosis of PCOS was PI.<sup>2</sup>

- 1. Volumetric measurements PCO ovaries are not entirely ellipsoid and regular. So the ellipsoid formula does not give the exact measurement. Various display modalities in 3D mode allow to correct for any surface irregularities. More recently introduced rotational method possible through the virtual organ computer-aided analysis (VOCAL)-imaging program gives a better assessment of volume. Most studies demonstrated an increase in volume in PCOS. (fig. 5)
- 2. Vascular flow assessment Stromal vascularity by 3D Doppler vascular indices (VI, FI and VFI) was found to be increased in PCO ovaries in few studies. (fig. 6)
- **3. Sono AVC** Sono-AVC mode allows individual identification and **automatic volume calculation** of cystic structures. In this case several follicles within ovary are seen, each one depicted in a different color. Use of this software showed better accuracy in determining follicular volume and reduced observer variation in follicle counts. (fig. 7)

fig. 4: Increased stromal echogenicity in PCOS

fig. 5: Ovarian volume calculation by VOCAL

fig. 6: Increased stromal vascularity in PCOS

fig. 7: Sono AVC showing follicles in different colours