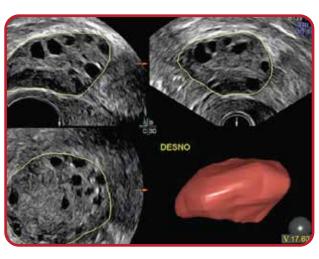

- 1. Volumetric measurements PCO ovaries are not entirely ellipsoid and regular. So the ellipsoid formula does not give the exact measurement. Various display modalities in 3D mode allow to correct for any surface irregularities. More recently introduced rotational method possible through the virtual organ computer-aided analysis (VOCAL)-imaging program gives a better assessment of volume. Most studies demonstrated an increase in volume in PCOS. (fig. 5)
- 2. Vascular flow assessment Stromal vascularity by 3D Doppler vascular indices (VI, FI and VFI) was found to be increased in PCO ovaries in few studies. (fig. 6)
- **3. Sono AVC** Sono-AVC mode allows individual identification and **automatic volume calculation** of cystic structures. In this case several follicles within ovary are seen, each one depicted in a different color. Use of this software showed better accuracy in determining follicular volume and reduced observer variation in follicle counts. (fig. 7)

fig. 4: Increased stromal echogenicity in PCOS

fig. 5: Ovarian volume calculation by VOCAL

fig. 6: Increased stromal vascularity in PCOS

fig. 7: Sono AVC showing follicles in different colours