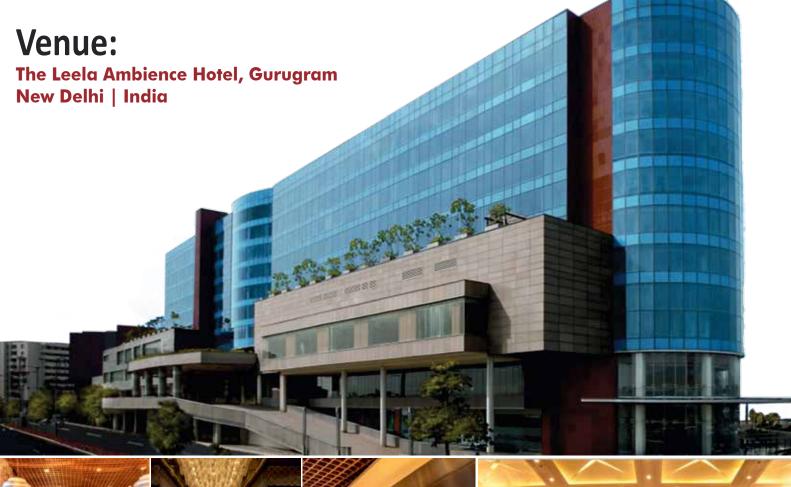

**Inclusive of 18% GST** 

**The Leela Ambience Hotel & Residences** is located on the fringe of the Gurgaon Central Business District, fifteen minutes from Delhi's International Airport and thirty minutes from Central Delhi.

In addition to 322 contemporary and world class five star deluxe rooms and suites, The Leela Ambience Gurgaon also features 90 residencies (with one, two and three bedroom) fully serviced luxury Residences.

Multi Award winning restaurants include; Multi-cuisine all day dining—Spectra, Italian—Zanotta, cuicina Italiana, North Indian—Diya and whisky bar-Rubicon. The "Royal Club" is located on the 6th floor of the Hotel. The Royal Club features are 24 hour butler service, with evening cocktails and a Boardroom.

The 27,000 square feet, beautifully finished convention facilities, meeting and boardrooms were recently awarded the prestigious 5-Star deluxe "Best Luxury Hotel and Conference Centre – India".

This venue has been chosen with a lot of care and thought keeping in mind the comfort and also enjoyment of the delegates when visiting Delhi.