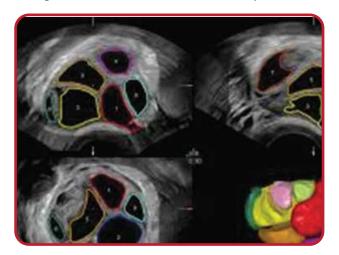

Only one ovary meeting either of these criteria is sufficient to establish the presence of polycystic ovaries.

| Ovarian volume                                                                                                                                                                               | Number of follicles                                                                                                                      |
|----------------------------------------------------------------------------------------------------------------------------------------------------------------------------------------------|------------------------------------------------------------------------------------------------------------------------------------------|
| Formula- $0.5 \times \text{length} \times \text{width} \times \text{thickness}$                                                                                                              | The classic "string of pearls" appearance of a polycystic ovary <b>should not</b> be used.                                               |
| The length and width are measured in the <b>longitudinal plane</b> (fig. 1). Placement of the US probe in the <b>orthogonal plane</b> provides the third diameter of the ellipsoid (fig. 2). | Number of follicles present <b>across the entire volume</b> of the ovary, according to the Rotterdam definition, should be used (fig.3). |
| +                                                                                                                                                                                            | 16 35 14 17 13 18 19 19 19 19 19 19 19 19 19 19 19 19 19 1                                                                               |
| fig. 1                                                                                                                                                                                       | fig. 3                                                                                                                                   |

- 1. Volumetric measurements PCO ovaries are not entirely ellipsoid and regular. So the ellipsoid formula does not give the exact measurement. Various display modalities in 3D mode allow to correct for any surface irregularities. More recently introduced rotational method possible through the virtual organ computer-aided analysis (VOCAL)-imaging program gives a better assessment of volume. Most studies demonstrated an increase in volume in PCOS. (fig. 5)
- 2. Vascular flow assessment Stromal vascularity by 3D Doppler vascular indices (VI, FI and VFI) was found to be increased in PCO ovaries in few studies. (fig. 6)
- **3. Sono AVC** Sono-AVC mode allows individual identification and **automatic volume calculation** of cystic structures. In this case several follicles within ovary are seen, each one depicted in a different color. Use of this software showed better accuracy in determining follicular volume and reduced observer variation in follicle counts. (fig. 7)

fig. 4: Increased stromal echogenicity in PCOS

fig. 5: Ovarian volume calculation by VOCAL

fig. 6: Increased stromal vascularity in PCOS

fig. 7: Sono AVC showing follicles in different colours